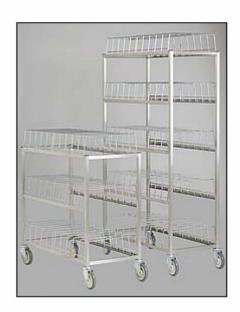

## **Dome Storage Rack**

## **ALLIANCE PRODUCTS**

High-value stainless steel and aluminum equipment

- Stainless steel is nickel-bearing, 200 series minimum.
  This material is NSF recognized for corrosion resistance.
- Rigid frame constructed of 16 gauge, 1" square stainless steel tubular uprights and 14 gauge steel "L" supports
- 5" swivel casters
- All welded construction
- Available in 60 or 100 dome capacity
- Includes chrome plated dome cradles

## **Dimensions**

| Model   | Overall Size |         |         | Casters  |      | Shipping<br>Weight | Сар. |
|---------|--------------|---------|---------|----------|------|--------------------|------|
|         | W            | D       | Н       | Туре     | Dia. | lbs.               |      |
| DR100SS | 39 1/4"      | 20 1/4" | 69 3/4" | 4 swivel | 5"   | 117                | 100  |
| DR60SS  | 39 1/4"      | 20 1/4" | 41 3/4" | 4 swivel | 5"   | 81                 | 60   |