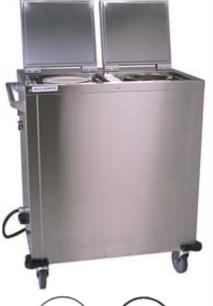

## Combination Pellet and Plate Heater

The Deuce Self-Leveler

### **Specifications**

- Stainless steel is nickel-bearing, 200 series minimum.
  This material is NSF recognized for corrosion resistance.
- The DALPH1022 has two heated compartments, one for plates and one for pellets, which are independently controlled and have an automatic hi-temp shut-off.
- Accommodates dishes and pellets ranging from 7" to 10 1/4"
- Electrical: 208/220 VAC, 60 Hz, single phase.
  Six foot grounded 20 amp power cord supplied.
- NEMA 6-20P plug
- Construction: The outer unit is constructed of 18 gauge stainless steel. Inner walls constructed of .063 high strength aluminum. All sides and lids of unit are insulated with fiberglass insulation.
- Lids: Unique hat-channel design requires no gaskets.
- Heating System: Thermostatically controlled-forced air heating system with 3200 watt element.
- Self-Leveling Dispenser: Individual, removable, self-adjusting and all stainless steel construction. Self-lubricating bearings ride over vertical guide rods. Available stacking height is 27 1/4".
- Casters: Unit is mounted on four 5" diameter swivel casters with non-marking cushion tread, two with swivel-lock and wheel with brakes.

# **Combination Pellet and Plate Heater**

The Deuce Self-Leveler