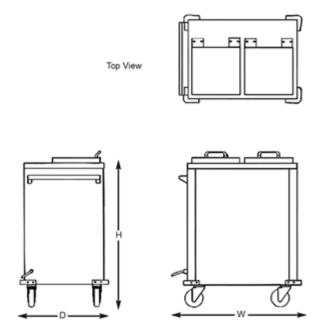

#### **Dimensions**

| Model     | Overall Size |     |         | Casters                |      | Shipping<br>Weight | Case<br>Cube | Electrical Specifications |      |                  |
|-----------|--------------|-----|---------|------------------------|------|--------------------|--------------|---------------------------|------|------------------|
|           | w            | D   | н       | Туре                   | Dia. | lbs.               | Cu. ft.      | Watt                      | Amp  | Volt             |
| DALPH1022 | 36"          | 24" | 42 3/4" | 4 swivel,<br>2 w/brake | 5"   | 285                | 32.7         | 3200                      | 17.2 | 208/220<br>60 Hz |

## **Drawings**

© 2011 Alliance Products, LLC 820 Esther Lane | Murfreesboro, TN 37129 615.895.5333 phone 615.895.5334 fax